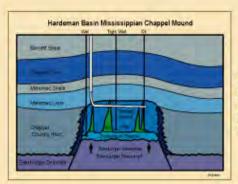

### The HNAV Process and Results

Pre-Drill Model: Mississippian Mounds with Collapse Breccias Mounds are 3D Defined Oil and Gas Pay in Alteration "Cimneys"

Cross Section View
Horizontal Traverse Through a Mississippian Mound