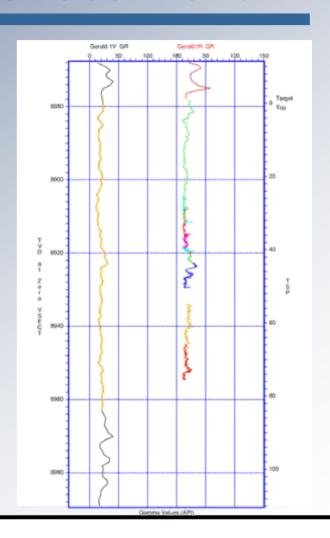

## A Cross Section View and Log Correlation View

## It Begins with Correlation

After measured depth and survey data is loaded, the interpreter

uses the software to correct it to true stratigraphic thicknesses, piece by piece.