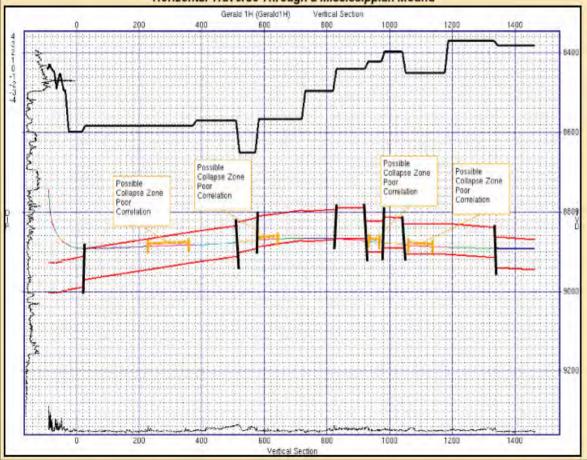

### The HNAV Process and Results

Pre-Drill Model: Mississippian Mounds with Collapse Breccias Mounds are 3D Defined Oil and Gas Pay in Alteration "Cimneys"

Cross Section View
Horizontal Traverse Through a Mississippian Mound