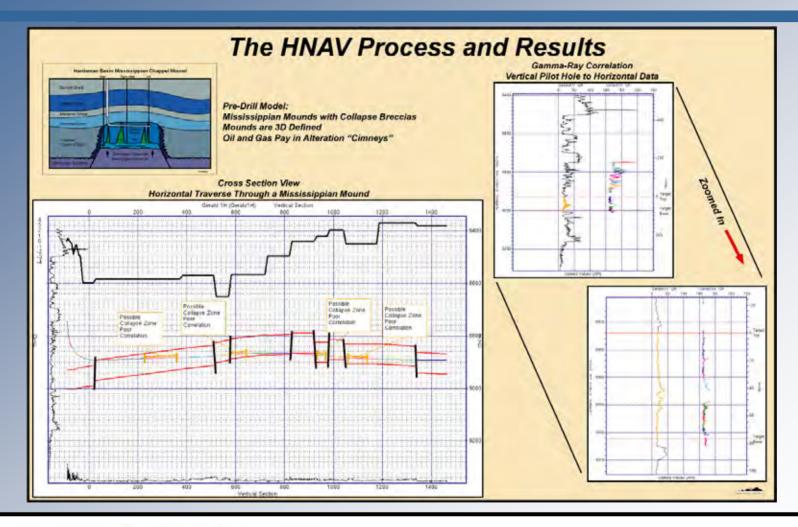

### The HNAV Process and Results

Pre-Drill Model: Mississippian Mounds with Collapse Breccias Mounds are 3D Defined Oil and Gas Pay in Alteration "Cimneys"

Cross Section View
Horizontal Traverse Through a Mississippian Mound