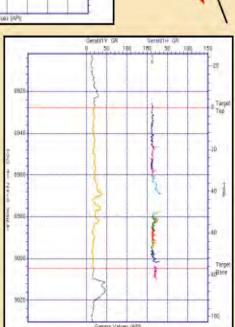

## It Begins with Correlation

After measured depth and survey data is loaded, the interpreter

uses the software to correct it to true stratigraphic thicknesses, piece by piece.