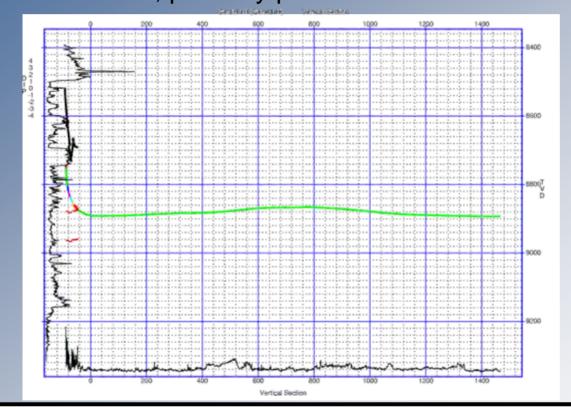

individual data segments.
- Management-style presentation plot.
- Linux or Microsoft Windows<sup>™</sup> platforms.
- Uniquely capable of handling multiple vertical discontinuity types, such as faults and fractures, collapse breccias, reef edges, and other abrupt facies changes.



### The HNAV Process and Results



Pre-Drill Model: Mississippian Mounds with Collapse Breccias Mounds are 3D Defined Oil and Gas Pay in Alteration "Cimneys"

Cross Section View
Horizontal Traverse Through a Mississippian Mound









### Two Windows into the Subsurface World

## A Cross Section View and Log Correlation View







## It Begins with Correlation

After measured depth and survey data is loaded, the interpreter

uses the software to correct it to true stratigraphic thicknesses, piece by piece.







## **Later in the Process - Restoration**





## The Final Drafted Product at TD





## **Exploring Energy Frontiers**

817-247-8308