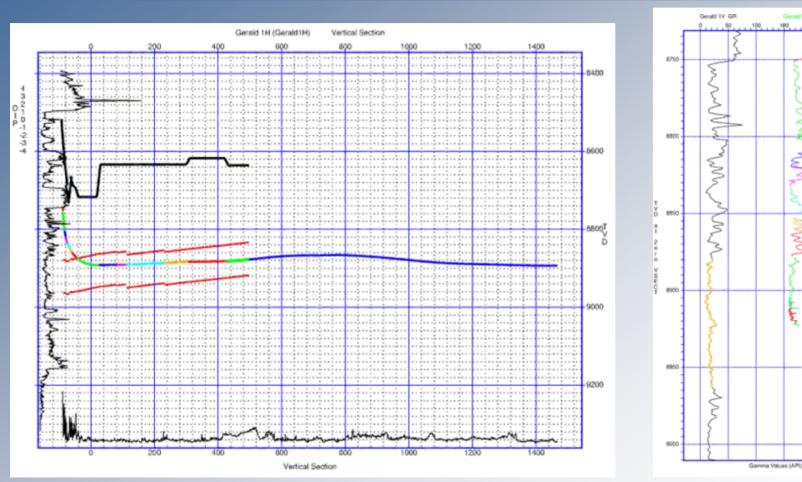

## It Begins with Correlation

After measured depth and survey data is loaded, the interpreter

uses the software to correct it to true stratigraphic thicknesses, piece by piece.