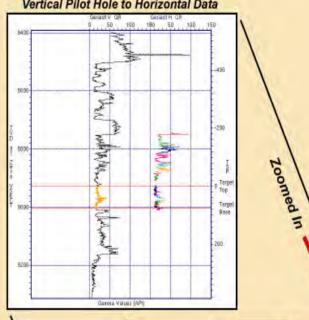

## It Begins with Correlation

After measured depth and survey data is loaded, the interpreter

uses the software to correct it to true stratigraphic thicknesses, piece by piece.