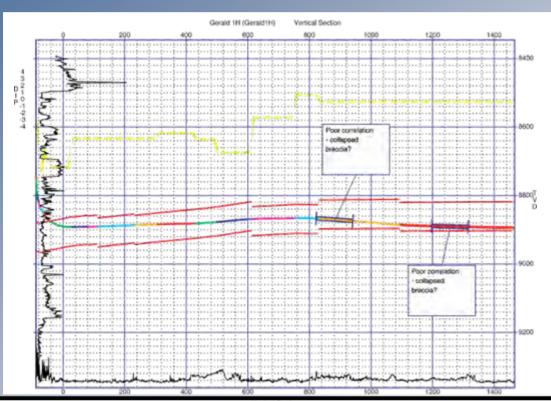

## A Cross Section View and Log Correlation View

## It Begins with Correlation

After measured depth and survey data is loaded, the interpreter

uses the software to correct it to true stratigraphic thicknesses, piece by piece.