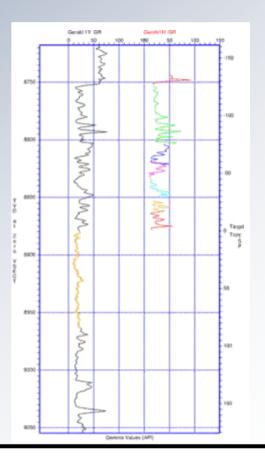

dividual data segments.
- Management-style presentation plot.
- Linux or Microsoft Windows<sup>™</sup> platforms.
- Uniquely capable of handling multiple vertical discontinuity types, such as faults and fractures, collapse breccias, reef edges, and other abrupt facies changes.



### The HNAV Process and Results



Pre-Drill Model: Mississippian Mounds with Collapse Breccias Mounds are 3D Defined Oil and Gas Pay in Alteration "Cimneys"

Cross Section View
Horizontal Traverse Through a Mississippian Mound









### Two Windows into the Subsurface World

## A Cross Section View and Log Correlation View







## It Begins with Correlation

After measured depth and survey data is loaded, the interpreter

uses the software to correct it to true stratigraphic thicknesses, piece by piece.







## **Later in the Process - Restoration**





## The Final Drafted Product at TD





## **Exploring Energy Frontiers**

817-247-8308